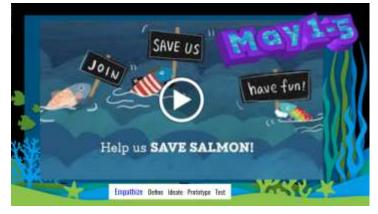

# STEM SPECIALIST NEWS

Once again our Shadow Lake Elementary STEAM team is participating in Survive the Sound. This online game uses funny fish avatars to represent real steelhead (a fish similar to salmon) that were tracked during research efforts led by a local nonprofit, Long Live the Kings. The tracking data lets scientists understand why the fish are dying.

Join our Shadow Lake Elementary STEAM team as a

family here by April 30: https://survivethesound.org/join-team?team=shadow-lake-elementary-steam Log in with a parent email or by having the site assign you a username. Be sure to write down your username to log in on May 1 to cheer on your fish! Tap HERE for more info.