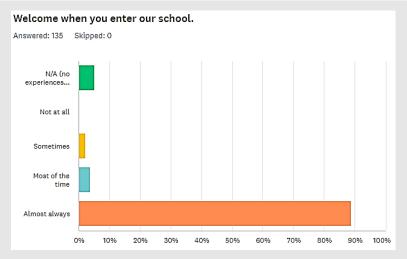

Thank you so much to those of you that participated in our climate and culture survey this fall. We appreciate and act upon your feedback. We received a summary of the questions and copies of all the individual comments. Our points of strength included families and students feeling welcomed at our school, students feeling safe at school, that our staff cares about your children, and that over you have high satisfaction with our school. We strive to live up to our motto – "World's Greatest Elementary School" – every day.