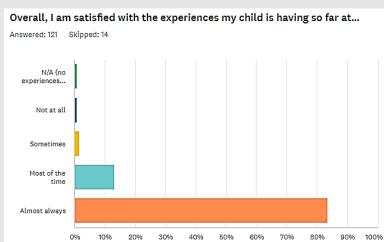

Thank you so much to those of you that participated in our climate and culture survey this fall. We appreciate and act upon your feedback. We received a summary of the questions and copies of all the individual comments. Our points of strength included families and students feeling welcomed at our school, students feeling safe at school, that our staff cares about your children, and that over you have high satisfaction with our school. We strive to live up to our motto – "World's Greatest Elementary School" – every day.