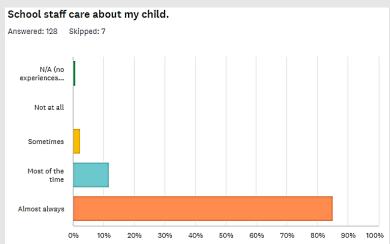

Thank you so much to those of you that participated in our climate and culture survey this fall. We appreciate and act upon your feedback. We received a summary of the questions and copies of all the individual comments. Our points of strength included families and students feeling welcomed at our school, students feeling safe at school, that our staff cares about your children, and that over you have high satisfaction with our school. We strive to live up to our motto – "World's Greatest Elementary School" – every day.