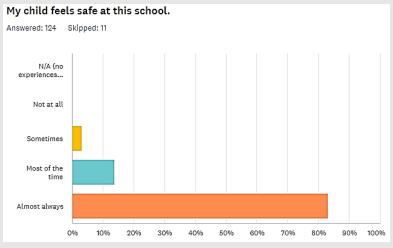

Thank you so much to those of you that participated in our climate and culture survey this fall. We appreciate and act upon your feedback. We received a summary of the questions and copies of all the individual comments. Our points of strength included families and students feeling welcomed at our school, students feeling safe at school, that our staff cares about your children, and that over you have high satisfaction with our school. We strive to live up to our motto – "World's Greatest Elementary School" – every day.