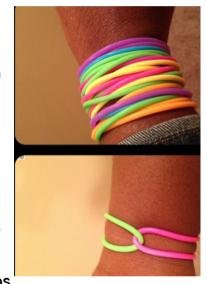

## **Colored bracelets**

Every time you have a family member or friend pledge to donate to the FUN RUN, fill out a ticket from the bottom of the page with your teacher's name and get your parent or guardians signature.

Each ticket turned in will get a colored bracelet.

- Pledge tickets will be collected:
- Monday February 26th Friday March 15th
- Each class will have a ziplock bag outside their door. Please turn in tickets to your class ziplock.
- Send tickets to school in an envelope or ziplock or your childs binder so they dont get lost
- Monday, Wednesday and Fridays tickets will be exchanged for bracelets.
- NEW! BINGO BOARD: every student will get a lanyard and bingo board to wear during pledge tickets! Match Mrs. Christensen, Mr. Aaby or a surprise teacher to get a hole punch! Get as many bingos as you can to be entered into a drawing!